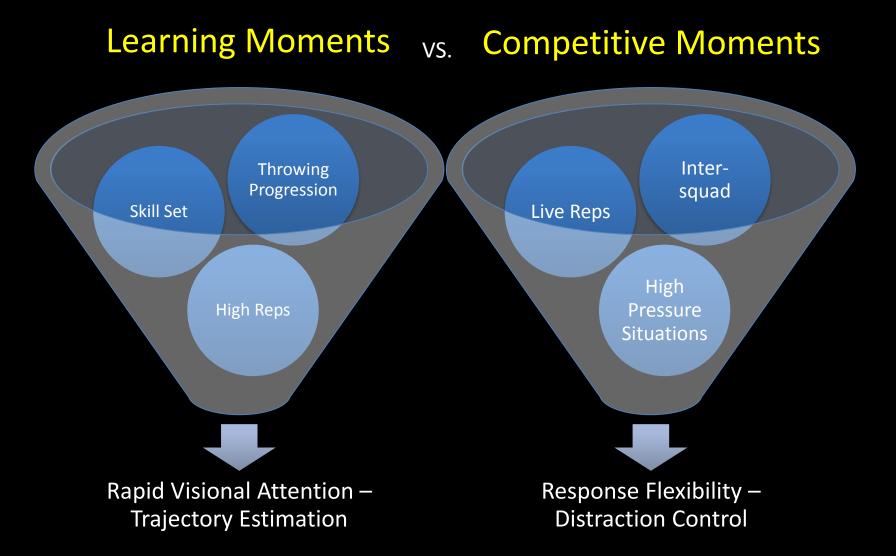

## **Defensive Points of Emphasis**

- 1. Catch and Throw Be Perfect!
  - Warm up, Long Toss, in and out
  - Skills practice
- 2. Make the Routine Play
  - Development, Skill Set and Mass Reps
- 3. Be On Time
  - Can we not be late to timing of pitch
  - Most important for them to have a chance to be successful