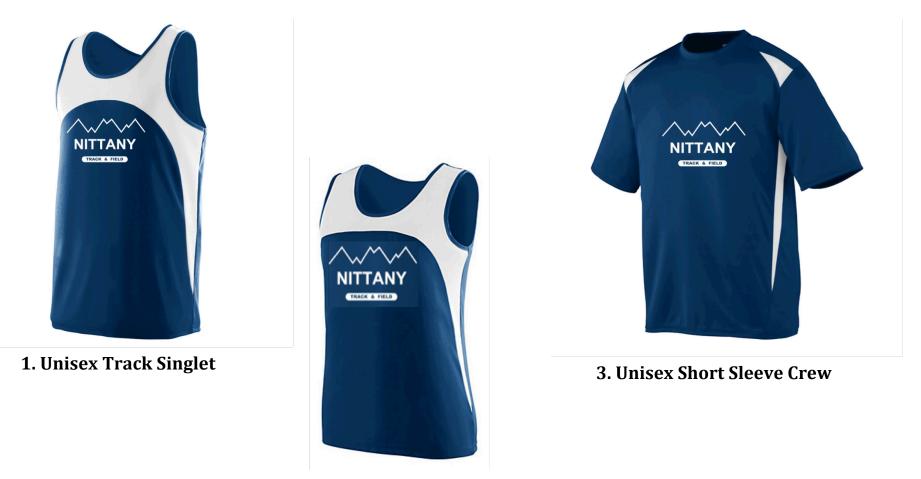

## NITTANY TRACK & FIELD UNIFORM OPTIONS Show your team pride and race in style!

2. Ladies Track Singlet\*

4. Unisex Track Short

5. Ladies/Girls Spandex Short

6. Ladies/Girls Track Short

## Orders must be received by Thursday, May 9 to guarantee delivery before our first meet on May 31!

After May 9, prices may go up and inventory will be subject to availability.

| ITEM                          | SIZE (circle one) | QUANTITY | PRICE | TOTAL |
|-------------------------------|-------------------|----------|-------|-------|
| 1. Unisex Track Singlet       | YS YM YL S M L    |          | \$20  |       |
| 2. Ladies Track Singlet *     | XS S M L          |          | \$20  |       |
| 3. Unisex Short Sleeve Crew   | YS YM YL S M L    |          | \$20  |       |
| 4. Unisex Track Short         | YS YM YL S M L    |          | \$15  |       |
| 5. Ladies/Girls Spandex Short | YS YM YL S M L    |          | \$15  |       |
| 6. Ladies/Girls Track Short   | YS YM YL S M L    |          | \$15  |       |
|                               |                   |          |       |       |
|                               |                   |          | TOTAL |       |

\* Note that this style of ladies singlet is very loose-fitting. Some girls may wish to size down in order to get a tighter fit. The ladies/girls singlet we have offered in the past has been discontinued. We do still have some stock of girls large and ladies medium in that style that we can sell on a first-come/first-served basis.