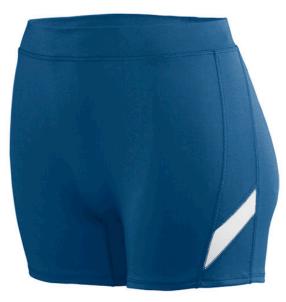

## NITTANY TRACK & FIELD UNIFORM OPTIONS Show your team pride and race in style!

2. Ladies Track Singlet\*

4. Unisex Track Short

5. Ladies/Girls Spandex Short

6. Ladies/Girls Track Short

## Orders must be received by Thursday, May 9 to guarantee delivery before our first meet on May 31!

After May 9, prices may go up and inventory will be subject to availability.

| ITEM                          | SIZE (circle one) | QUANTITY | PRICE | TOTAL |
|-------------------------------|-------------------|----------|-------|-------|
| 1. Unisex Track Singlet       | YS YM YL S M L    |          | \$20  |       |
| 2. Ladies Track Singlet *     | XS S M L          |          | \$20  |       |
| 3. Unisex Short Sleeve Crew   | YS YM YL S M L    |          | \$20  |       |
| 4. Unisex Track Short         | YS YM YL S M L    |          | \$15  |       |
| 5. Ladies/Girls Spandex Short | YS YM YL S M L    |          | \$15  |       |
| 6. Ladies/Girls Track Short   | YS YM YL S M L    |          | \$15  |       |
|                               |                   |          |       |       |
|                               |                   |          | TOTAL |       |