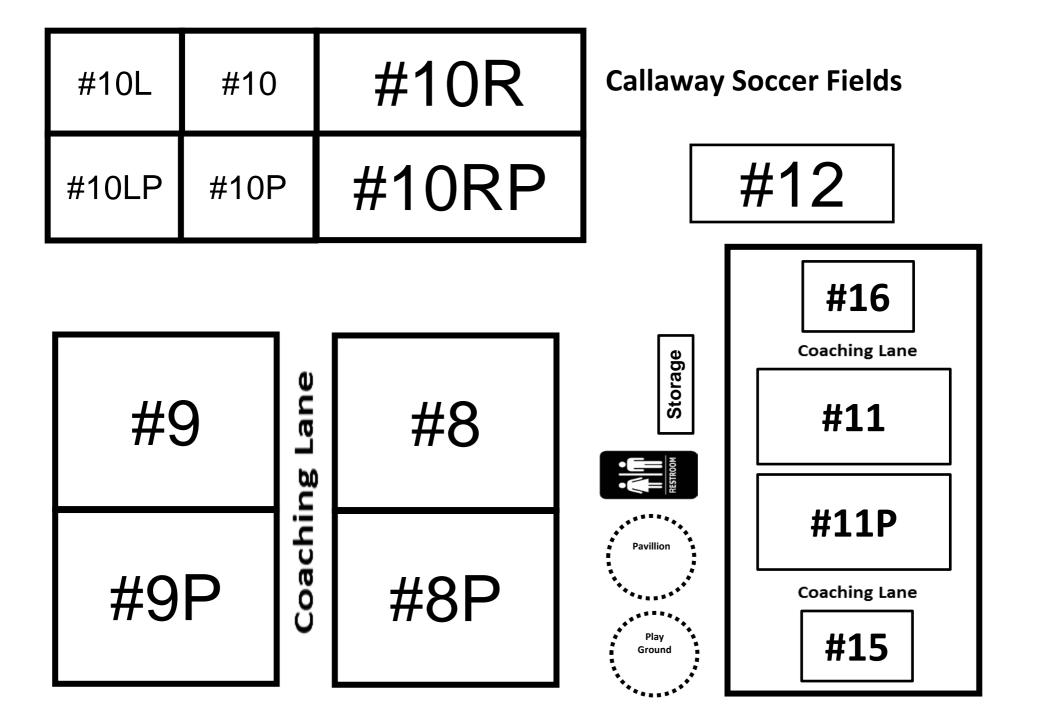

| <u>Pictures</u> | Field | TEAM                         | Game   | Field |
|-----------------|-------|------------------------------|--------|-------|
| 7:15am          | F#10  | U10 TEAM #1 – Coach Batyski  | 8:00am | F#9   |
| 7:15am          | F#10  | U10 TEAM #3 – Coach Galindo  | 8:00am | F#9   |
| 7:15am          | F#10  | U8 TEAM #3 – Coach Katongole | 8:15am | F#11P |
|                 |       |                              |        |       |
| 7:30am          | F#10  | U8 TEAM #6 – Coach Sistrunk  | 8:15am | F#11P |
| 7:30am          | F#10  | U6 TEAM #1 – Coach Musser    | 8:15am | F#16  |
| 7:30am          | F#10  | U6 TEAM #2 – Coach Portluck  | 8:15am | F#16  |
|                 |       |                              |        |       |
| 7:45am          | F#10  | U6 TEAM #7 – Coach Arnold    | 8:15am | F#15  |
| 7:45am          | F#10  | U6 TEAM #8 – Coach Turner    | 8:15am | F#15  |
| 7:45am          | F#10  | U4 TEAM #1 – Coach Ballou    | 9:30am | SBF#1 |
|                 |       |                              |        |       |

| <u>Pictures</u> | Field        | TEAM                                    | Game    | Field         |
|-----------------|--------------|-----------------------------------------|---------|---------------|
| 8:00am          | F#10         | U4 TEAM #3 – Coach Wilson               | 9:30am  | SBF#1         |
| 8:00am          | F#10         | U4 TEAM #5 – Gold Team                  | 9:30am  | SBF#2         |
| 8:00am          | F#10         | U4 TEAM #6 – Coach Brown                | 9:30am  | SBF#2         |
|                 |              |                                         |         |               |
| 8:15am          | F#10         | U4 TEAM #2 – Coach Goodrich             | 9:30am  | SBF#3         |
| 8:15am          | F#10         | U4 TEAM #4 – Coach Johnson              | 9:30am  | SBF#3         |
| 8:15am          | F#10         | U10 TEAM #2 – Coach Rimmer              | 9:30am  | F#9           |
|                 |              |                                         |         |               |
| 8:30am          | F#10         | U10 TEAM #6 – Coach Batchelor           | 9:30am  | F#9           |
| 8:30am          | F#10         | U12 TEAM #2 – Coach Stewart             | 9:30am  | F#8           |
| 8:30am          | F#10         | U8 TEAM #1 – Coach Seamon               | 9:45am  | F#11          |
| 0.45            | <b>5</b> 440 | LIO TEANA HA Cooch Colorada             | 0.45    | <b>F</b> U4.4 |
| 8:45am          | F#10         | U8 TEAM #4 — Coach Schooler             | 9:45am  | F#11          |
| 8:45am          | F#10         | U6 TEAM #4 – Coach Gatlin               | 9:45am  | F#16          |
| 8:45am          | F#10         | U6 TEAM #6 – Coach Brown                | 9:45am  | F#16          |
| 9:00am          | F#10         | U12 TEAM #1 – Coach Musser              | 9:30am  | F#8           |
| 9:00am          | F#10         | U15 TEAM #3 – Coach Greco               | 9:30am  | F#10          |
| 9:00am          | F#10         | U15 TEAM #4 – Coach Harshbarger         | 9:30am  | F#10          |
| 3.000           | 20           | 010 11 11 11 11 0000 11 11 01 100 100 1 | 3.33a   | 0             |
| 10:00am         | F#15         | U10 TEAM #4 – Coach Portluck            | 11:15am | F#9           |
| 10:00am         | F#15         | U10 TEAM #5 – Coach Keenan              | 11:15am | F#9           |
|                 |              |                                         |         |               |
| 10:15am         | F#15         | U12 TEAM #3 – Coach Galindo             | 11:15am | F#8           |
| 10:15am         | F#15         | U12 TEAM #4 – Coach Mathis              | 11:15am | F#8           |
|                 |              |                                         |         |               |
| 10:30am         | F#15         | U6 TEAM #3 – Coach Ramsey               | 11:15am | F#16          |
| 10:30am         | F#15         | U6 TEAM #5 – Coach Waddell              | 11:15am | F#16          |
|                 |              |                                         |         |               |
| 10:45am         | F#15         | U8 TEAM #2 – Coach Kennedy              | 11:15am | F#11P         |
| 10:45am         | F#15         | U8 TEAM #5 – Gold Team                  | 11:15am | F#11P         |
| 11:0022         | E#10         | LI1E TEANA #1 Coach Musson              | 11.1Fam | E#10          |
| 11:00am         | F#10         | U15 TEAM #1 – Coach Musser              | 11:15am | F#10          |
| 11:00am         | F#10         | U15 TEAM #2 – Coach LaCourse            | 11:15am | F#10          |