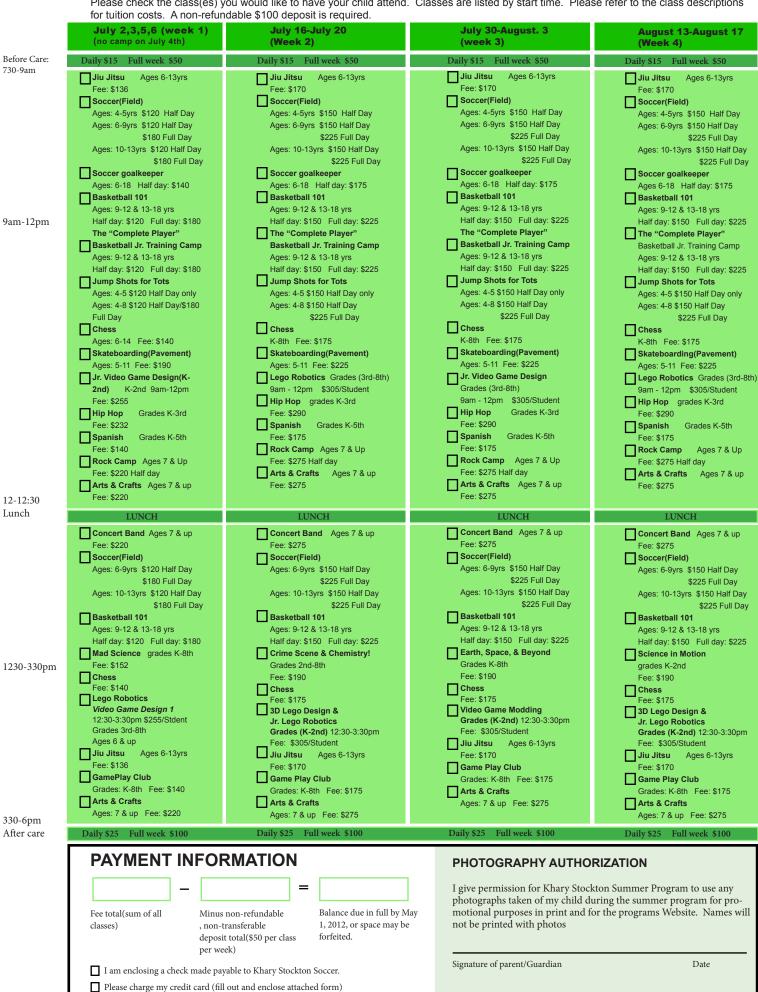

## COURSE SELECTION

Please check the class(es) you would like to have your child attend. Classes are listed by start time. Please refer to the class descriptions